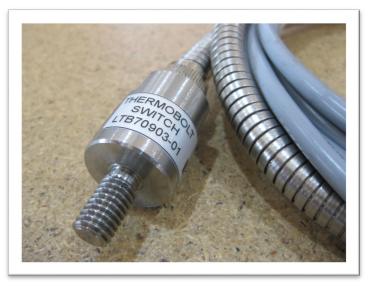

# ThermoBolt Switch—Temperature Monitoring Switch

Model:

LEVELTEC

THERMOBOLT SWITCH

LTB70903-01

Part No.

LEV-LTB010