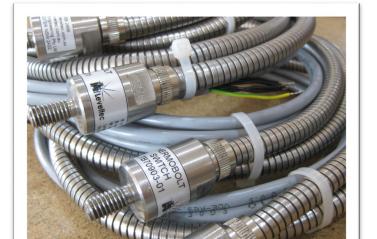

### **FEATURES & BENIFITS**

- Economical temperature monitoring for housings, electric motors and conveyor bearings blocks
- Two switches—70 deg C & 90 deg C. (others combinations available)
- Built to suit existing housing threads—most sizes available from M6—M24 & Imperial
- Stainless steel body with flexible stainless steel cable protection for 1m
- All metal parts are bonded to earth core
- 3m Oil & Chemical resistant PVC cable
- 24V AC/DC—1A Resistive—Passive Device

# ThermoBolt Switch—Temperature Monitoring Switch

Model:

LEVELTEC

THERMOBOLT SWITCH

LTB70903-01

Part No.

LEV-LTB010