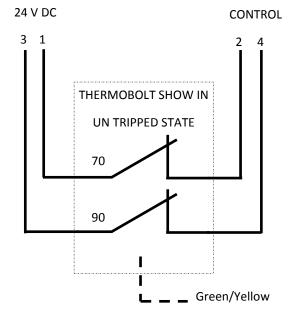

### **FEATURES & BENIFITS**

- Economical temperature monitoring for housings, electric motors and conveyor bearings blocks
- Two switches—70 deg C & 90 deg C. (others combinations available)
- Built to suit existing housing threads—most sizes available from M6—M24 & Imperial
- Stainless steel body with flexible stainless steel cable protection for 1m
- All metal parts are bonded to earth core
- 3m Oil & Chemical resistant PVC cable
- 24V AC/DC—1A Resistive—Passive Device