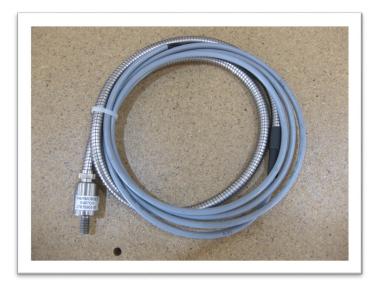

### **FEATURES & BENIFITS**

- Economical temperature monitoring for housings, electric motors and conveyor bearings blocks
- Two switches—70 deg C & 90 deg C. (others combinations available)
- Built to suit existing housing threads—most sizes available from M6—M24 & Imperial
- Stainless steel body with flexible stainless steel cable protection for 1m
- All metal parts are bonded to earth core
- 3m Oil & Chemical resistant PVC cable
- 24V AC/DC—1A Resistive—Passive Device

# ThermoBolt Switch—Temperature Monitoring Switch

Model:

LEVELTEC

THERMOBOLT SWITCH

LTB70903-01

Part No.

LEV-LTB010