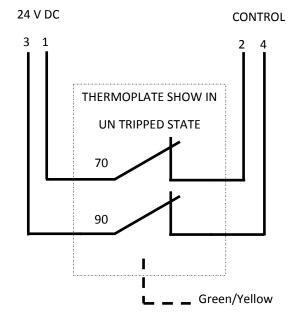

#### Reliable \* Economical \* Robust

- FEATURES & BENIFITS
- Economical temperature monitoring for flat housing where penetrations are not available
- Two switches—70 deg C & 90 deg C. (others combinations available)
- Built to suit existing bearing housing cover plates
- Stainless steel body with flexible stainless steel cable protection for 1m
- All metal parts are bonded to earth core
- 3m Oil & Chemical resistant PVC cable
- 24V AC/DC—1A Resistive—Passive Device