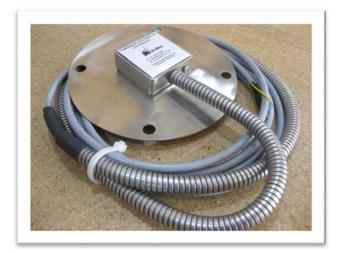

#### Reliable \* Economical \* Robust

- FEATURES & BENIFITS
- Economical temperature monitoring for flat housing where penetrations are not available
- Two switches—70 deg C & 90 deg C. (others combinations available)
- Built to suit existing bearing housing cover plates
- Stainless steel body with flexible stainless steel cable protection for 1m
- All metal parts are bonded to earth core
- 3m Oil & Chemical resistant PVC cable
- 24V AC/DC—1A Resistive—Passive Device

## ThermoBolt Switch—Temperature Monitoring Switch

Model:

**LEVELTEC** 

THERMOPLATE SWITCH

LTP70903-01

Part No.

LEV-LTP010