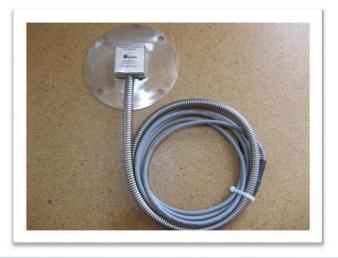

#### Reliable \* Economical \* Robust

- FEATURES & BENIFITS
- Economical temperature monitoring for flat housing where penetrations are not available
- Two switches—70 deg C & 90 deg C. (others combinations available)
- Built to suit existing bearing housing cover plates
- Stainless steel body with flexible stainless steel cable protection for 1m
- All metal parts are bonded to earth core
- 3m Oil & Chemical resistant PVC cable
- 24V AC/DC—1A Resistive—Passive Device

## ThermoBolt Switch—Temperature Monitoring Switch

Model:

**LEVELTEC** 

THERMOPLATE SWITCH

LTP70903-01

Part No.

LEV-LTP010