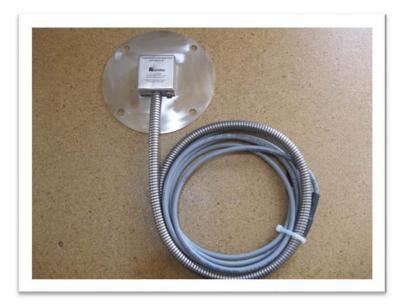

# Temperature Monitoring Switch

## **Model ThermoPlate—LTP**

#### Reliable \* Economical \* Robust

- FEATURES & BENIFITS
- Economical temperature monitoring for flat housing where penetrations are not available
- Two switches—70 deg C & 90 deg C. (others combinations available)
- Built to suit existing bearing housing cover plates
- Stainless steel body with flexible stainless steel cable protection for 1m
- All metal parts are bonded to earth core
- 3m Oil & Chemical resistant PVC cable
- 24V AC/DC—1A Resistive—Passive Device

## ThermoBolt Switch—Temperature Monitoring Switch

Model:

**LEVELTEC** 

THERMOPLATE SWITCH

LTP70903-01

Part No.

LEV-LTP010