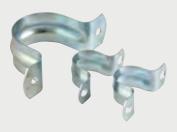

## **SINGLE & DOUBLE SADDLES**

Carroll offers a comprehensive range of heavy duty Single and Double Sided Saddles. Saddles are made from high quality, zinc plated, cold rolled steel. Saddles feature pronounced gusseting (ridging) and pre formed fixing holes. All saddles are produced with a superior steel thickness to ensure strength and durability.

SINGLE SIDED SADDLES

**DOUBLE SIDED SADDLES** 