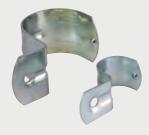

## **SINGLE & DOUBLE SADDLES**

Carroll offers a comprehensive range of heavy duty Single and Double Sided Saddles. Saddles are made from high quality, zinc plated, cold rolled steel. Saddles feature pronounced gusseting (ridging) and pre formed fixing holes. All saddles are produced with a superior steel thickness to ensure strength and durability.

SINGLE SIDED SADDLES

**DOUBLE SIDED SADDLES** 