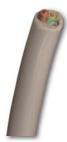

### Cable Options

Accessories (to be ordered separately)

**PVC Cable** 3C+E - 0.75mm

Standard Fitment on all switches

Heavy Duty Cable 3C+E Steel Wire Braided - 1.0mm

Order Option: HD

**Wear Plate** Chrome plated bisalloy plate