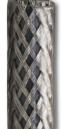

### Cable Options

Accessories (to be ordered separately)

**PVC Cable** 3C+E - 0.75mm

Standard Fitment on all switches

Heavy Duty Cable 3C+E Steel Wire Braided - 1.0mm

Order Option: HD

**Wear Plate** Chrome plated bisalloy plate