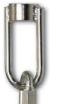

# Product Information Snap Action Tilt Switch with **Built-in Hydraulic Dampening**

|          |                                    | del LP01-S                                                                                                                                                                                                                                                                                                                                                                   |                                                          | USTRALIAN MADĚ                                  |
|----------|------------------------------------|------------------------------------------------------------------------------------------------------------------------------------------------------------------------------------------------------------------------------------------------------------------------------------------------------------------------------------------------------------------------------|----------------------------------------------------------|-------------------------------------------------|
|          |                                    | <ul> <li>High bin level indication and/or control.</li> <li>Plugged conveyor transfer point detection.</li> <li>Plugged chute detection.</li> <li>Crusher bowl level indication and/or control.</li> <li>Conveyor loss of feed indication and/or control.</li> <li>Conveyor belt drift indication and/or alarm.</li> <li>Boom stackers.</li> <li>Radial stackers.</li> </ul> |                                                          |                                                 |
|          | REINFORCED<br>CABLE ENTRY          | BROWN (1)                                                                                                                                                                                                                                                                                                                                                                    |                                                          | WHITE (2)                                       |
|          | BUILT-IN<br>HYDRAULIC<br>DAMPENING | Shown with<br>switch in vertical<br>position                                                                                                                                                                                                                                                                                                                                 | Specifications                                           | BLUE (3)<br>GREEN/YELLOW                        |
|          | EARTHED BODY<br>ALL SWITCHES       | Contact Rating                                                                                                                                                                                                                                                                                                                                                               | LP01-S2                                                  | S48                                             |
|          |                                    |                                                                                                                                                                                                                                                                                                                                                                              | 24VDC - 4A<br>(maximum 24A inrush)                       | 30VDC<br>(5A resistive)<br>(3A inductive)       |
| *        |                                    |                                                                                                                                                                                                                                                                                                                                                                              | 250VAC - 7A                                              | 125VDC<br>(0.4A resistive)<br>(0.03A inductive) |
|          | 304 STAINLESS OR                   | Time Delay                                                                                                                                                                                                                                                                                                                                                                   | Approx. 2-3 seconds standard up to 5-6 seconds available |                                                 |
|          | CHROME PLATED                      | Switch Mode                                                                                                                                                                                                                                                                                                                                                                  | Vertical – brown, white closed                           |                                                 |
| 10.00    |                                    |                                                                                                                                                                                                                                                                                                                                                                              | Tilted – brown, blue closed                              |                                                 |
|          |                                    | Operating Angle                                                                                                                                                                                                                                                                                                                                                              | Approx. 20 degrees from vertical                         |                                                 |
|          | 1" B.S.P<br>INTERNAL SOCKET        | Standard Cable                                                                                                                                                                                                                                                                                                                                                               | 3C+E, 6 metre length                                     |                                                 |
|          |                                    | Temp rating                                                                                                                                                                                                                                                                                                                                                                  | 75°C                                                     |                                                 |
|          |                                    | IP rating                                                                                                                                                                                                                                                                                                                                                                    | IP66/67 certified to AS60529-2004                        |                                                 |
|          |                                    | Standard Material Steel with chrome plated finish                                                                                                                                                                                                                                                                                                                            |                                                          |                                                 |
| <u>*</u> |                                    | See over pa                                                                                                                                                                                                                                                                                                                                                                  | ge for ordering                                          | information                                     |
| 42mm     |                                    | red Australian quality,                                                                                                                                                                                                                                                                                                                                                      | Snap Action Till                                         | Switch - 190215 VER2                            |